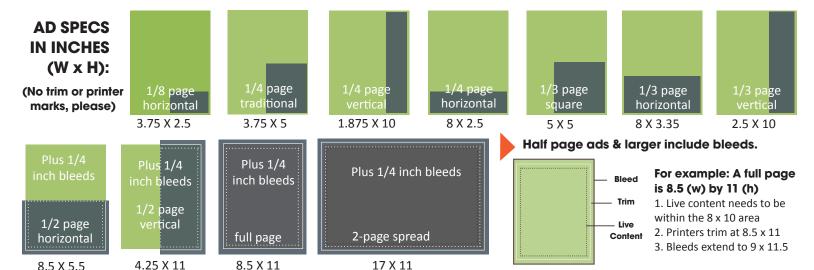

## **BONUS:**

**Design fees** are included in all ads!

| <b>INSIDE ADS:</b>     |        |
|------------------------|--------|
| 1/8 page               | \$230  |
| 1/4 page               | \$425  |
| 1/3 page               | \$555  |
| 1/2 page               | \$685  |
| Full page              | \$1140 |
| 2-page spread          | \$1870 |
| COVER ADS:             |        |
| 1/2 inside back        | \$780  |
| Full page inside back  | \$1400 |
| 1/2 inside front       | \$845  |
| Full page inside front | \$1540 |
| 1/2 outside back       | \$885  |
| Full page outside back | \$1660 |

**COVER ADS** sell out quickly. Please contact us for availability.

**PLACEMENT:** We will do our best to honor placement requests, but cannot make guarantees.

8.5 X 5.5

The Driftless Food Guide prints one time per year. Ads must be completed or submitted by March 18.